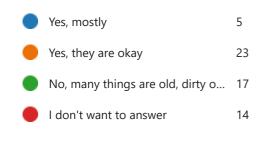

hink the other children in class like you? (0 point)





12. Are the teachers good at helping you? (0 point)



13. Are there some children that tease you or make you sad? (0 point)



14. Do you feel that the other children laugh at you in a mean way? (0 point)





15. Do you play a part in deciding what you will learn at school? (0 point)





16. Are classes boring? (0 point)



## 17. Do you learn interesting things at school? (0 point)

|   | Yes, most of the time  | 40 |
|---|------------------------|----|
|   | Yes, often             | 11 |
|   | No                     | 5  |
| • | I don't want to answer | 1  |



18. Is it difficult to hear things in school? (0 point)





## 19. Is your classroom a nice place to be? (0 point)





20. Are the toilets at school clean? (0 point)