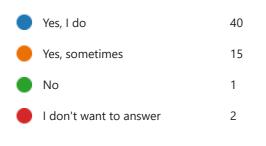

lass</li> <li>Yes, it's okay</li> <li>No, I am not happy in class</li> <li>I don't want to answer</li> </ul> | oint) 41 16 1 0                          |                             |
| <ul> <li>3. Do you ever feel alone at so</li> <li>Yes, I feel alone a lot</li> <li>Yes, sometimes</li> <li>No, I never feel alone</li> <li>I don't want to answer</li> </ul>          | 2<br>2<br>35<br>18<br>3                  |                             |

4. Do you like the play breaks at school? (break and lunch time) (0 point)



5. Do you like your teachers? (0 point)





6. Do you get stomach aches about coming to school? (0 point)



7. Do you get headaches when you are in school? (0 point)





8. Are you good at solving any problems you have? (0 point)



9. Do you focus well in class? (0 point)





10. Is the class good at helping each other in class? (0 point)





11. Do you think the other children in class like you? (0 point)





12. Are the teachers good at helping you? (0 point)



13. Are there some children that tease you or make you sad? (0 point)



14. Do you feel that the other children laugh at you in a mean way? (0 point)





15. Do you play a part in deciding what you will learn at school? (0 point)





16. Are classes boring? (0 point)



## 17. Do you learn interesting things at school? (0 point)

|   | Yes, most of the time  | 40 |
|---|------------------------|----|
|   | Yes, often             | 11 |
|   | No                     | 5  |
| • | I don't want to answer | 1  |



18. Is it difficult to hear things in school? (0 point)





## 19. Is your classroo