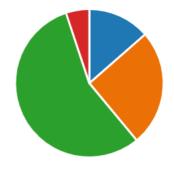

ell in class? (0 point)





10. Is the class good at helping each other in class? (0 point)





11. Do you think the other children in class like you? (0 point)





12. Are the teachers good at helping you? (0 point)



13. Are there some children that tease you or make you sad? (0 point)



14. Do you feel that the other children laugh at you in a mean way? (0 point)





15. Do you play a part in deciding what you will learn at school? (0 point)





16. Are classes boring? (0 point)



## 17. Do you learn interesting things at school? (0 point)

|   | Yes, most of the time  | 40 |
|---|------------------------|----|
|   | Yes, often             | 11 |
|   | No                     | 5  |
| • | I don't want to answer | 1  |



18. Is it difficult to hear things in school? (0 point)





## 19. Is your classroom a nice place to be? (0 point)





20. Are the toilets at school clean? (0 point)