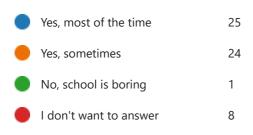

|

4. Do you like the play breaks at school? (break and lunch time) (0 point)



5. Do you like your teachers? (0 point)





6. Do you get stomach aches about coming to school? (0 point)



7. Do you get headaches when you are in school? (0 point)





8. Are you good at solving any problems you have? (0 point)



9. Do you focus well in class? (0 point)





10. Is the class good at helping each other in class? (0 point)





11. Do you think the other children in class like you? (0 point)





12. Are the teachers good at helping you? (0 point)



13. Are there some children that tease you or make you sad? (0 point)



14. Do you feel that the other children laugh at you in a mean way? (0 point)





15. Do you play a part in deciding what you will learn at school? (0 point)





16. Are classes boring? (0 point)



## 17. Do you learn interesting things at school? (0 point)

|   | Yes, most of the time  | 40 |
|---|------------------------|----|
|   | Yes, often             | 11 |
|   | No                     | 5  |
| • | I don't want to answer | 1  |



18. Is it difficult to hear things in school? (0 point)





## 19. Is your classroom a nice place to be? (0 point)





20. Are the toilets at school clean? (0 point)