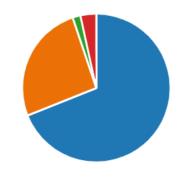

8. Are you good at solving any problems you have? (0 point)

9. Do you focus well in class? (0 point)

10. Is the class good at helping each other in class? (0 point)

11. Do you think the other children in class like you? (0 point)