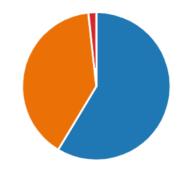

12. Are the teachers good at helping you? (0 point)

13. Are there some children that tease you or make you sad? (0 point)

14. Do you feel that the other children laugh at you in a mean way? (0 point)

15. Do you play a part in deciding what you will learn at school? (0 point)