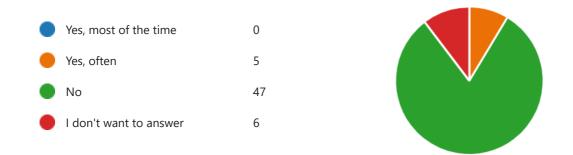

eaks at school? (break and lunch time) (0 point)



5. Do you like your teachers? (0 point)





6. Do you get stomach aches about coming to school? (0 point)



7. Do you get headaches when you are in school? (0 point)





8. Are you good at solving any problems you have? (0 point)



9. Do you focus well in class? (0 point)





10. Is the class good at helping each other in class? (0 point)





11. Do you think the other children in class like you? (0 point)





12. Are the teachers good at helping you? (0 point)



13. Are there some children that tease you or make you sad? (0 point)



14. Do you feel that the other children laugh at you in a mean way? (0 point)





15. Do you play a part in deciding what you will learn at school? (0 point)





16. Are classes boring? (0 point)



## 17. Do you learn interesting things at school? (0 point)

|   | Yes, most of the time  | 40 |
|---|------------------------|----|
|   | Yes, often             | 11 |
|   | No                     | 5  |
| • | I don't want to answer | 1  |



18. Is it difficult to hear things in school? (0 point)





## 19. Is your classroom a nice place to be? (0 point)





20. Are the toilets at school clean? (0 point)