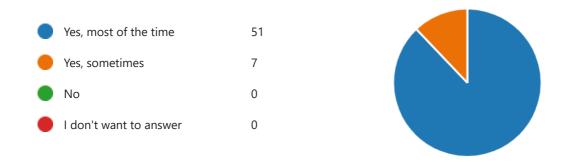

4. Do you like the play breaks at school? (break and lunch time) (0 point)

5. Do you like your teachers? (0 point)

6. Do you get stomach aches about coming to school? (0 point)

7. Do you get headaches when you are in school? (0 point)