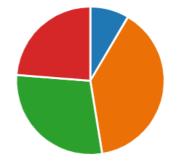

nk the other children in class like you? (0 point)





12. Are the teachers good at helping you? (0 point)



13. Are there some children that tease you or make you sad? (0 point)



14. Do you feel that the other children laugh at you in a mean way? (0 point)





15. Do you play a part in deciding what you will learn at school? (0 point)





16. Are classes boring? (0 point)



## 17. Do you learn interesting things at school? (0 point)

|   | Yes, most of the time  | 40 |
|---|------------------------|----|
|   | Yes, often             | 11 |
|   | No                     | 5  |
| • | I don't want to answer | 1  |



18. Is it difficult to hear things in school? (0 point)





## 19. Is your classroom a nice place to be? (0 point)





20. Are the toilets at school clean? (0 point)