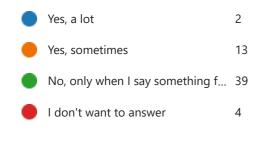

12. Are the teachers good at helping you? (0 point)

13. Are there some children that tease you or make you sad? (0 point)

14. Do you feel that the other children laugh at you in a mean way? (0 point)

15. Do you play a part in deciding what you will learn at school? (0 point)