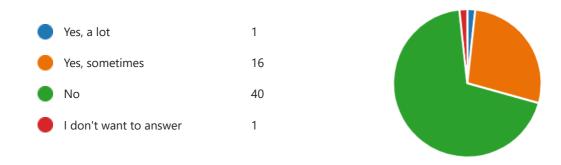

| 41<br>16<br>0<br>1                       |                             |
| <ul> <li>2. Do you like your class? (0 p</li> <li>Yes, very happy in my class</li> <li>Yes, it's okay</li> <li>No, I am not happy in class</li> <li>I don't want to answer</li> </ul> | oint) 41 16 1 0                          |                             |
| <ul> <li>3. Do you ever feel alone at so</li> <li>Yes, I feel alone a lot</li> <li>Yes, sometimes</li> <li>No, I never feel alone</li> <li>I don't want to answer</li> </ul>          | 2<br>2<br>35<br>18<br>3                  |                             |

4. Do you like the play breaks at school? (break and lunch time) (0 point)



5. Do you like your teachers? (0 point)





6. Do you get stomach aches about coming to school? (0 point)



7. Do you get headaches when you are in school? (0 point)





8. Are you good at solving any problems you have? (0 point)



9. Do you focus well in class? (0 point)





10. Is the class good at helping each other in class? (0 point)





11. Do you think the other children in class like you? (0 point)





12. Are the teachers good at helping you? (0 point)



13. Are there some children that tease you or make you sad? (0 point)



14. Do you feel that the other children laugh at you in a mean way? (0 point)





15. Do you play a part in deciding what you will learn at school? (0 point)





16. Are classes boring? (0 point)



## 17. Do you learn interesting things at school? (0 point)

|   | Yes, most of the time  | 40 |
|---|------------------------|----|
|   | Yes, often