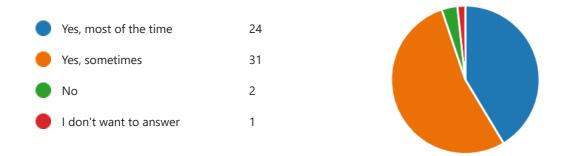

## 17. Do you learn interesting things at school? (0 point)

|   | Yes, most of the time  | 40 |
|---|------------------------|----|
|   | Yes, often             | 11 |
|   | No                     | 5  |
| • | I don't want to answer | 1  |