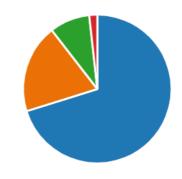

solving any problems you have? (0 point)



9. Do you focus well in class? (0 point)





10. Is the class good at helping each other in class? (0 point)





11. Do you think the other children in class like you? (0 point)





12. Are the teachers good at helping you? (0 point)



13. Are there some children that tease you or make you sad? (0 point)



14. Do you feel that the other children laugh at you in a mean way? (0 point)





15. Do you play a part in deciding what you will learn at school? (0 point)





16. Are classes boring? (0 point)



## 17. Do you learn interesting things at school? (0 point)

|   | Yes, most of the time  | 40 |
|---|------------------------|----|
|   | Yes, often             | 11 |
|   | No                     | 5  |
| • | I don't want to answer | 1  |



18. Is it difficult to hear things in school? (0 point)





## 19. Is your classroom a nice place to be? (0 point)





20. Are the toilets at school clean? (0 point)