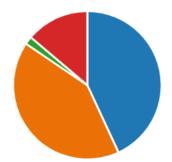

## 17. Do you learn interesting things at school? (0 point)

|   | Yes, most of the time  | 40 |
|---|------------------------|----|
|   | Yes, often             | 11 |
|   | No                     | 5  |
| • | I don't want to answer | 1  |