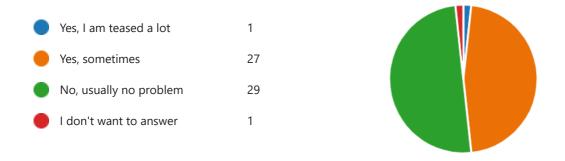

12. Are the teachers good at helping you? (0 point)

13. Are there some children that tease you or make you sad? (0 point)

14. Do you feel that the other children laugh at you in a mean way? (0 point)

15. Do you play a part in deciding what you will learn at school? (0 point)