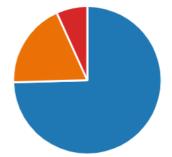

g each other in class? (0 point)





11. Do you think the other children in class like you? (0 point)





12. Are the teachers good at helping you? (0 point)



13. Are there some children that tease you or make you sad? (0 point)



14. Do you feel that the other children laugh at you in a mean way? (0 point)





15. Do you play a part in deciding what you will learn at school? (0 point)





16. Are classes boring? (0 point)



## 17. Do you learn interesting things at school? (0 point)

|   | Yes, most of the time  | 40 |
|---|------------------------|----|
|   | Yes, often             | 11 |
|   | No                     | 5  |
| • | I don't want to answer | 1  |



18. Is it difficult to hear things in school? (0 point)





## 19. Is your classroom a nice place to be? (0 point)





20. Are the toilets at school clean? (0 point)