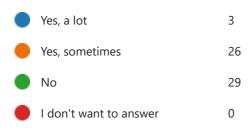

|                             |
| <ul> <li>2. Do you like your class? (0 p</li> <li>Yes, very happy in my class</li> <li>Yes, it's okay</li> <li>No, I am not happy in class</li> <li>I don't want to answer</li> </ul> | oint) 41 16 1 0                          |                             |
| <ul> <li>3. Do you ever feel alone at so</li> <li>Yes, I feel alone a lot</li> <li>Yes, sometimes</li> <li>No, I never feel alone</li> <li>I don't want to answer</li> </ul>          | 2<br>2<br>35<br>18<br>3                  |                             |

4. Do you like the play breaks at school? (break and lunch time) (0 point)



5. Do you like your teachers? (0 point)





6. Do you get stomach aches about coming to school? (0 point)



7. Do you get headaches when you are in school? (0 point)





8. Are you good at solving any problems you have? (0 point)



9. Do you focus well in class? (0 point)





10. Is the class good at helping each other in class? (0 point)





11. Do you think the other children in class like you? (0 point)





12. Are the teachers good at helping you? (0 point)



13. Are there some children that tease you or make you sad? (0 point)



14. Do you feel that the other children laugh at you in a mean way? (0 point)





15. Do you play a part in deciding what you will learn at school? (0 point)





16. Are classes boring? (0 point)



## 17. Do you learn interesting things at school? (0 point)

|   | Yes, most of the time  | 40 |
|---|------------------------|----|
|   | Yes, often             | 11 |
|   | No                     | 5  |
| • | I don't