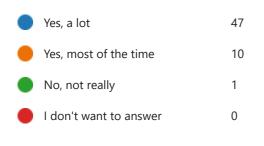

4. Do you like the play breaks at school? (break and lunch time) (0 point)

5. Do you like your teachers? (0 point)

6. Do you get stomach aches about coming to school? (0 point)

7. Do you get headaches when you are in school? (0 point)