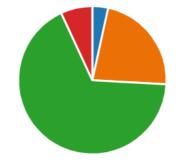

</ul>          | 2<br>2<br>35<br>18<br>3                  |                             |

4. Do you like the play breaks at school? (break and lunch time) (0 point)



5. Do you like your teachers? (0 point)





6. Do you get stomach aches about coming to school? (0 point)



7. Do you get headaches when you are in school? (0 point)





8. Are you good at solving any problems you have? (0 point)



9. Do you focus well in class? (0 point)





10. Is the class good at helping each other in class? (0 point)





11. Do you think the other children in class like you? (0 point)





12. Are the teachers good at helping you? (0 point)



13. Are there some children that tease you or make you sad? (0 point)



14. Do you feel that the other children laugh at you in a mean way? (0 point)





15. Do you play a part in deciding what you will learn at school? (0 point)





16. Are classes boring? (0 point)



## 17. Do you learn interesting things at school? (0 point)

|   | Yes, most of the time  | 40 |
|---|------------------------|----|
|   | Yes, often             | 11 |
|   | No                     | 5  |
| • | I don't want to answer | 1  |



18. Is it difficult to hear things in school? (0 point)





## 19. Is your classroom a nice place to be? (0 point)





20. Are the toilets at school clean? (0 point)