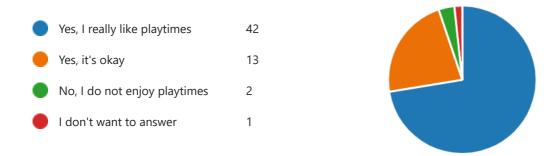

4. Do you like the play breaks at school? (break and lunch time) (0 point)

5. Do you like your teachers? (0 point)

6. Do you get stomach aches about coming to school? (0 point)

7. Do you get headaches when you are in school? (0 point)